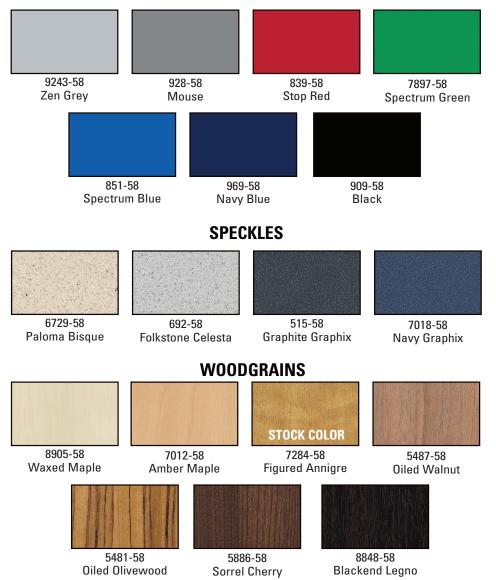

## **18 DESIGNER COLORS**

**SOLIDS** 

Worldwide

**Storage** 

NOTE: All Locker body components will be made with our standard color, currently 7197-58 Dover White.

Colors shown are an approximate printed representation of the actual color and will vary depending on light source. Actual color samples are available upon request. For a more accurate color selection call or e-mail us at info@ArtMetalProducts.com to request actual color samples. Hallowell reserves the right to make changes to the information, illustrations, products, services, specifications, availability, plans, and terms and conditions associated with this catalog at any time, without notice, and without incurring obligations or liability of any kind.